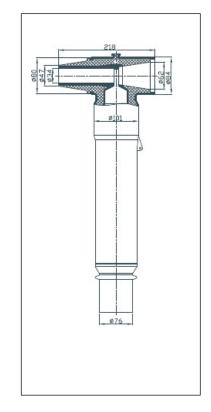

## 35(40.5)kV Rear connector w/arrester

Type: AHY5WZ3-51/134(127)

- 1. Rear connector w/arrester protects electric apparatus from lightning and over-voltage.
- 2. Arrester is adopted special explosion-protective separable device.
- 3. The arrester can keep in good operation under the condition of broken because of longtime aging or thunder lightning strike.
- 4. Protect the arrester from explosion or permanent earthing fault.
- 5. Guarantee the grid running safely.
- 6. Suitable for IEC AQT3-35(40.5)/630KC and IEEE AQT3-35(40.5)/600KB

## Connector w/arrester performance parameter

| Description                                    | AHY5WZ3-51/134(127) |
|------------------------------------------------|---------------------|
| Rated voltage                                  | 51kV                |
| Continuous operation voltage                   | 40.8kV              |
| 5kA lightning impulse current residual voltage | 134kV               |
| At D.C. 1mA voltage UmA                        | ≥73kV               |
| Leakage current at D.C. 0.75<br>U1mA           | ≤50 μ A             |
| 2ms Rectangular current withstand              | 400A(600A)          |